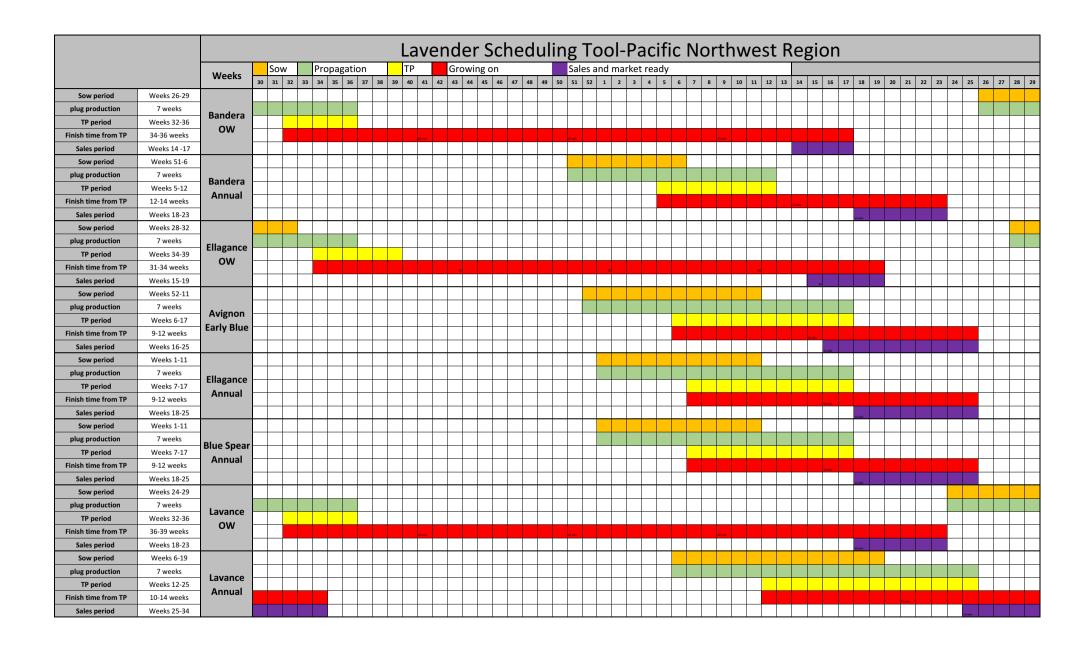

|     |    |      |      |      |      |      |       |                          |        |       |
| Finish time from TP | 10-12 weeks | Annual     |    |       | İ  |    |        |    |       |    |      |      |      |      | +      |       |      |        |       |       |     |        |        |    |        |        | $\Box$ |       |        |     |    |      |      |      |      |      |       |                          |        |       |
| Sales period        | Weeks 23-38 |            |    |       |    |    |        |    |       | 1  |      |      |      |      |        |       |      | $\top$ |       |       | +   |        |        | +  |        | +      |        |       |        |     |    |      |      |      |      |      |       |                          |        |       |