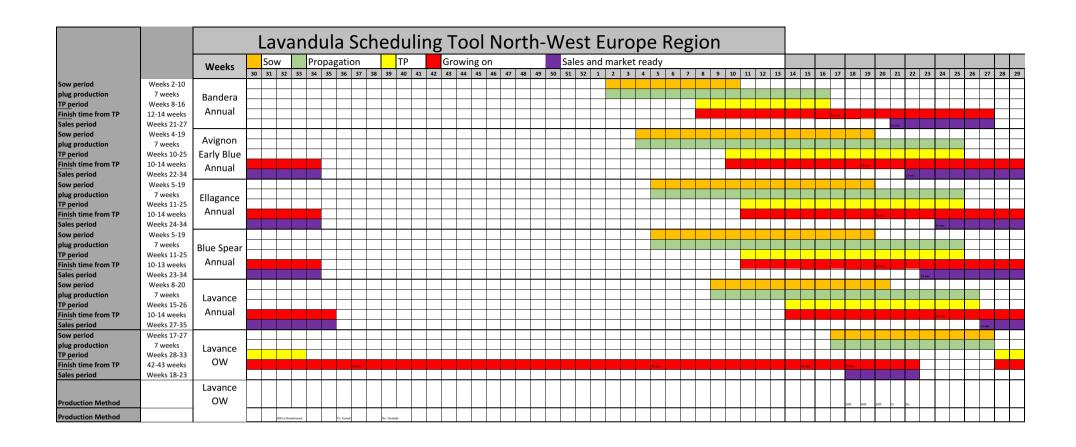

|    |      |      |      |      |      |       |                          |        |       |
| Finish time from TP | 10-12 weeks | Annual     |    |       | İ  |    |        |    |       |    |      |      |      |      | +      |       |      |        |       |       |     |        |        |    |        |        | $\Box$ |       |        |     |    |      |      |      |      |      |       |                          |        |       |
| Sales period        | Weeks 23-38 |            |    |       |    |    |        |    |       | 1  |      |      |      |      |        |       |      | $\top$ |       |       | +   |        |        | +  |        | +      |        |       |        |     |    |      |      |      |      |      |       |                          |        |       |